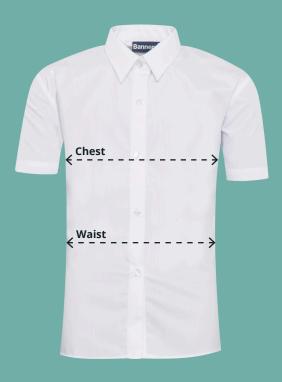

## Chest (At 2cm from under arm)

Measure across the chest at 2cm below the underarm with the garment laid flat.

## Waist

Measure accross the waist at the narrowest point with the garment laid down flat.

Twin Pack Slimfit SS Blouse Code: AAAA112062

| Twin Pack Slimfit SS Blouse |      |      |      |      |      |      |      |      |      |      |      |      |
|-----------------------------|------|------|------|------|------|------|------|------|------|------|------|------|
| To fit chest (Inches)       | 26″  | 28″  | 30″  | 32″  | 34″  | 36″  | 38″  | 40″  | 42″  | 44″  | 46″  | 48″  |
| Chest (cm)*                 | 38   | 40   | 42   | 44   | 46   | 48.5 | 51   | 53.5 | 56   | 58.5 | 61   | 63.5 |
| Waist (cm)                  | 32.5 | 34.5 | 36.5 | 38.5 | 40.5 | 43   | 45.5 | 48   | 50.5 | 53   | 55.5 | 58   |